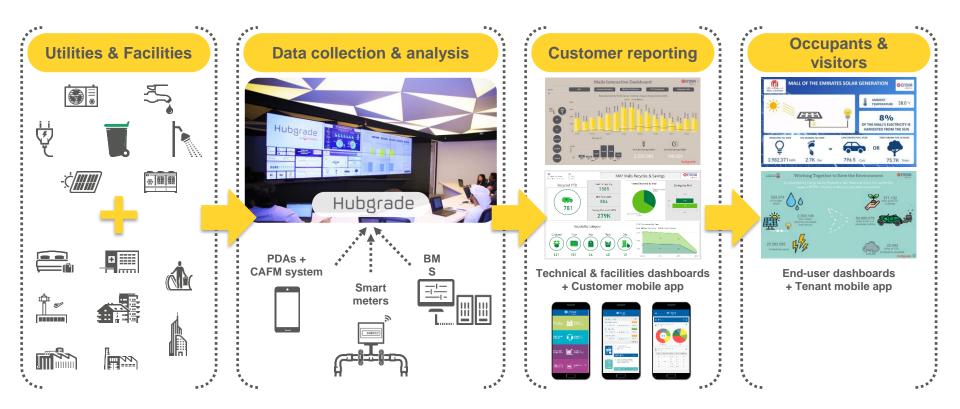

### **Operational excellence**

Enova's seamlessly integrated digital suite is an award-winning solution and especially Hubgrade's interactivity with other support tools as well as the degree of customization options and automated reporting offered make it stand out in the market.

# The bigger picture: digital leader

### **Customer-centric approach**

To allow full transparency and traceability for all stakeholders, Enova's digital suite includes a series of different types of customizable real-time dashboards powered by Hubgrade. The presentation of the data in a graphical, user-friendly form helps one visualize key performance indicators and trends at a glance.