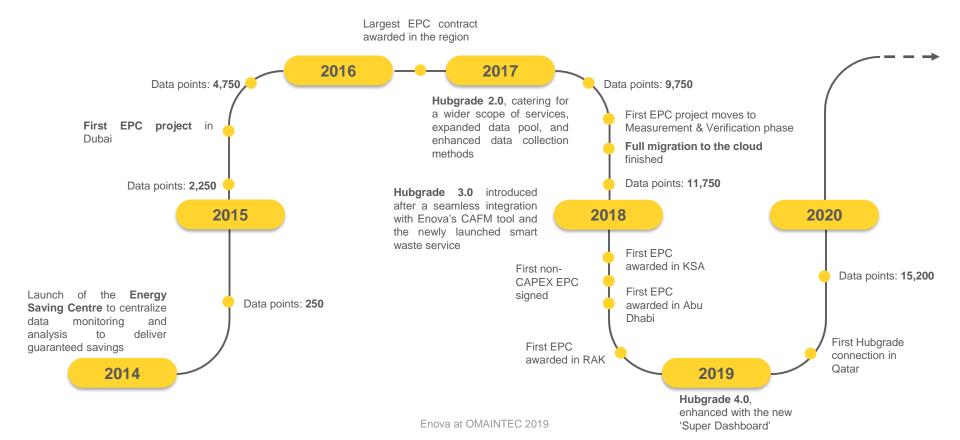

reporting for our customers



# One-stop shop solution

Smart sustainability monitoring & reporting

### **Transparent**



Real-time user-friendly data, accessible from anywhere at any time.

### **Tailor-made**



Generates completely customizable reports and live dashboards.

### Comparable



Allows benchmarking against other facilities and market standards.

#### **Flexible**



Integrates with all on-site data systems and other Enova platforms.

#### **Automated**



Enables personalized notifications and automatically dispatches alarms.

### Compliant



Fully compliant with local regulations and worldwide standards.

### Comprehensive



Reports genuine and holistic performance, considering changes in weather, occupancy and other factors.



### Continuous needs-based evolution





# Customer Journey





# Service packages

Four complimentary service packages

### **Progress**

This level of service focuses on establishing the connection with Hubgrade, streaming data, giving access to the end-user, and providing full visibility reports, dashboards and alarms.

1

#### **Smart**

Hubgrade monitors realtime data and performance KPIs of a facility and its assets, shown in a detailed live dashboard, in-depth data analysis allows to identify areas of optimization as well as saving opportunities.

2

#### Green

Both Progress and services Smart are with included, along granular data analyses to define areas of optimization. M&V solutions enable Enova to guarantee savings on the long-term and follow international all standards.

3

#### Premium

On top of the other thr