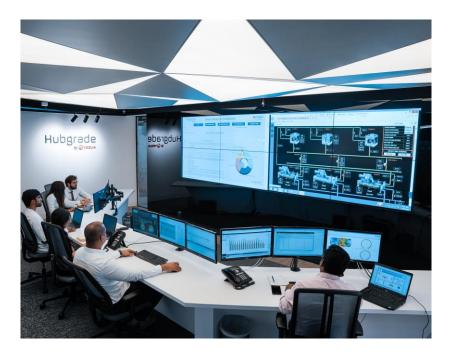

# ►► Hubgrade by •VEOLIA

Monitoring performance in real-time against a set of KPIs defined with the client

Analyzing data to identify areas of optimization and drifts & determining maintenance to be conducted by on-site or mobile teams

Transparent real-time reporting for our customers